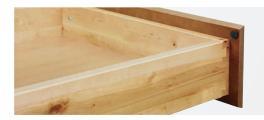

### DRAWER CONSTRUCTION

### Standard

- Furniture board drawer sides
- Furniture board bottom
- Stapled butt joints
- 3/4-extension, standard guides

### Select/All-Plywood<sup>1</sup>

- Solid wood drawer sides
- Plywood bottom
- Dovetail joints
- Full-extension, soft-close guides