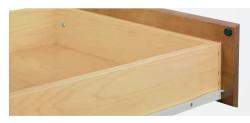

### DRAWER CONSTRUCTION

### Standard

- Furniture board drawer sides
- Furniture board bottom
- Stapled butt joints
- 3/4-extension, standard guides

### HINGES

Standard/Select/All-Plywood<sup>1</sup> • 6-way adjustable

- Fully concealed
- Steel hinges with soft-close

Douglas

5-Piece drawer front

Rena Slab drawer front

### All-Plywood<sup>1</sup>

- Plywood sides, back, top, and bottom
- Plywood shelves
- Plywood stretcher rails

### Select/All-Plywood<sup>1</sup>

- Solid wood drawer sides
- Plywood bottom
- Dovetail joints
- Full-extension, soft-close guides