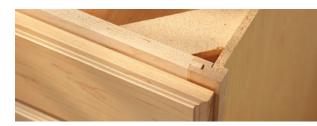

### DRAWER CONSTRUCTION

### Standard

- Furniture board drawer sides
- Furniture board bottom
- Stapled butt joints
- 3/4-extension, standard guides

### Select/All-Plywood<sup>1</sup>

- Solid wood drawer sides
- Plywood bottom
- Dovetail joints
- Full-extension, soft-close guides