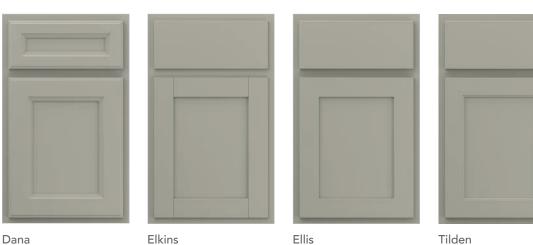

## PURESTYLE<sup>™</sup> PARTIAL OVERLAYDOOR STYLES

5-Piece drawer front

Dana 5-Piece drawer front

Tilden Slab drawer front

The Lillian door style and Glacier Gray finish are available to order until July 25, 2025.