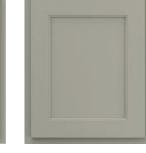

front

Colin 5-Piece drawer front

Decatur

Slab drawer front

White Silver Lining Frost

\* Woodgrain Sarsaparilla features non-textured doors, drawer fronts and mouldings, with standard cabinet sides and stained hardwood face frames.



Standard/Select

- Furniture board sides, back, top, and bottom
- Furniture board shelves
- Furniture board corner braces

### DRAWER CONSTRUCTION



### Standard

- Furniture board drawer sides
- Furniture board bottom
- Stapled butt joints
- 3/4-extension, standard guides

### HINGES

Standard/Select/All-Plywood<sup>1</sup> • 6-way adjustable

- Fully concealed
- Steel hinges with soft-close

Douglas

5-Piece drawer front



Rena Slab drawer front

## PURESTYLE<sup>™</sup> PARTIAL OVERLAYDOOR STYLES

5-Piece drawer front



Dana 5-Piece drawer front





Tilden Slab drawer front

The Lillian door style and Glacier Gray finish are available to order until July 25, 2025.







### Woodgrain Sarsaparilla\*

**CABINET CONSTRUCTION** <sup>1</sup>All plywood components meet ANSI/HPVA HP-1 standards, and may contain MDF or particleboard.



### All-Plywood<sup>1</sup>

- Plywood sides, back, top, and bottom
- Plywood shelves
- Plywood stretcher rails



### Select/All-Plywood<sup>1</sup>

- Solid wood drawer sides
- Plywood bottom
- Dovetail joints
- Full-extension, soft-close guides

### FINISH AVAILABILITY \* 5-piece drawer front available

|                          | Arid     | Burlap | Flagstone | Natural | Quill | Saddle | Sarsaparilla | Umber | Colada Paint | Frost Paint | Greyhound Paint | Stone Gray Paint | White Paint | Admiral PureS