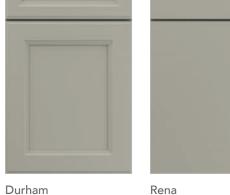

### **PURESTYLE<sup>™</sup> FULL OVERLAY DOOR STYLES**

Brellin

Brellin 5-Piece drawer front Slab drawer front

Colin Slab drawer front

Colin 5-Piece drawer front

Decatur

Slab drawer front

White Silver Lining Frost

### HINGES

Standard/Select/All-Plywood<sup>1</sup> • 6-way adjustable

- Fully concealed
- Steel hinges with soft-close

Douglas

5-Piece drawer front

Rena Slab drawer front